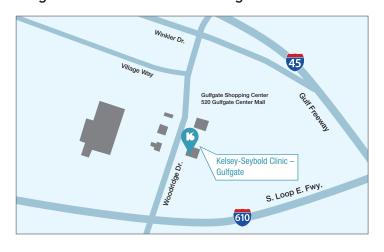

# **Gulfgate Clinic**

520 Gulfgate Center Mall, Houston, Texas 77087 713-442-3700

#### From Humble

- 1. Get on I-69 S
- 2. Follow I-69 S
- 3. Take exit 134 B to merge onto I-610 E
- 4. From I-610 E, take exit 33 toward South Loop East Freeway
- 5. Merge onto South Loop E Freeway
- 6. Turn right onto Woodridge Drive
- 7. Turn right onto Gulfgate Center Mall
- 8. Kelsey Seybold Clinic Gulfgate is located on the left in Gulfgate Center Mall

## From Katy

- 1. Follow I-10 E and take exit 767 A toward Katy Freeway Service Road
- 2. Turn right on Studemont Street and continue on Montrose Boulevard
- 3. Turn left onto Allen Parkway merge left onto I-45 S
- 4. Take exit 41A from I-45 S
- 5. Merge onto Gulf Freeway Service Road
- 6. Turn right onto Woodridge Drive
- 7. Turn left onto Gulfgate Center Mall
- 8. Kelsey-Seybold Clinic Gulfgate is located on the left in Gulfgate Center Mall

### From Baytown

- 1. From 146 S take Highway 225 W to South Loop East Freeway
- 2. Exit Highway 225 W to I-610 W
- 3. Take exit 33 toward Woodridge Drive from I-610 W
- 4. Turn right onto Woodridge Drive
- 5. Turn left onto Gulfgate Center Mall
- 6. Kelsey-Seybold Clinic Gulfgate is located on the left in Gulfgate Center Mall

#### From Pearland

- 1. Take TX-35 N to Telephone Road
- 2. Follow Telephone Road
- 3. Turn right at Golfway Street
- 4. Continue onto Woodridge Drive
- 5. Turn left onto Gulfgate Center Mall
- 6. Kelsey Seybold Clinic Gulfgate is located on the left in Gulfgate Center Mall