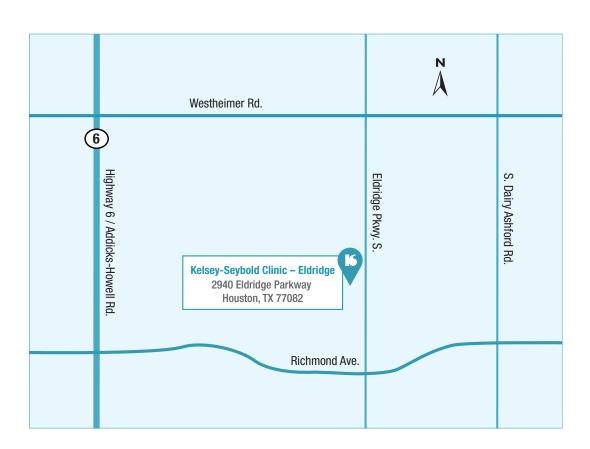

## **Eldridge Clinic**

2940 Eldridge Parkway • Houston, TX 77082 713-442-6800

#### From Katy, heading east

- 1. Take I-10 E. and exit to 753A toward Eldridge Parkway.
- 2. Turn right onto N. Eldridge Parkway.
- 3. Follow for 3.8 miles.
- 4. Kelsey-Seybold Clinic Eldridge is on the right.

### From Sugar Land, heading north

- 1. Take Highway 6 N./Addicks-Howell Road.
- 2. Turn right onto Richmond Avenue.
- 3. Turn left onto S. Eldridge Parkway.
- 4. Kelsey-Seybold Clinic Eldridge is on the left.

#### From Downtown, heading west

- 1. Take I-10 W. and exit toward Eldridge Parkway.
- 2. Turn left onto N. Eldridge Parkway.
- 3. Follow for 3.8 miles.
- 4. Kelsey-Seybold Clinic Eldridge is on the right.