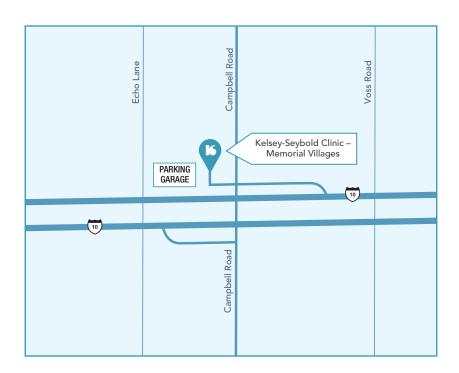

## From I-10 heading east from Katy toward Downtown

- 1. Take exit 759 toward Blalock Road/Echo Lane/Campbell Road
- 2. Drive through the light at Blalock Road and Echo Lane to Campbell Road
- 3. Make a U-turn at Campbell Road under I-10 East
- 4. Kelsey-Seybold Memorial Villages Campus will be on the right
- 5. Drive past the building to enter the free parking garage on the right

## From I-10 heading west from Downtown toward Katy

- 1. Take exit 759B and follow signs to Campbell Road
- 2. Merge on to I-10 W Frontage Road
- 3. Drive through the light at Campbell Road
- 4. Kelsey-Seybold Memorial Villages Campus will be on the right
- 5. Drive past the building to enter the free parking garage on the right