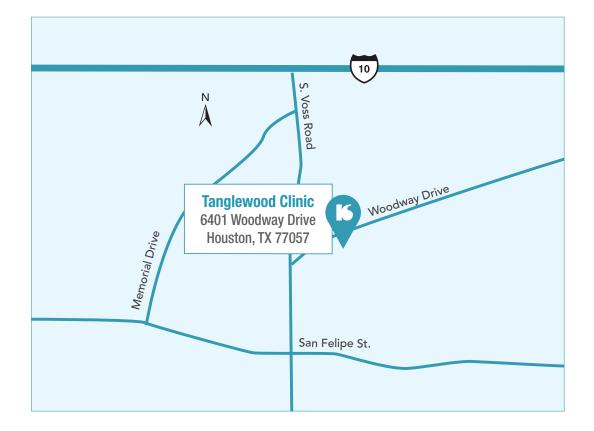

## **Tanglewood Clinic**

6401 Woodway Drive • Houston, TX 77057 713-442-2400

## From Memorial, heading east

- 1. Head east on I-10 E. and take exit 760 toward Bingle Road/Voss Road.
- 2. Turn right onto Voss Road.
- 3. Follow for 2.2 miles.
- 4. Turn left onto Woodway Drive.
- 5. Kelsey-Seybold Clinic Tanglewood is on the right.

## From River Oaks, heading west

- 1. Head west on San Felipe St.
- 2. Turn right onto S. Voss Road.
- 3. Follow for 0.4 miles.
- 4. Turn right onto Woodway Drive.
- 5. Kelsey-Seybold Clinic Tanglewood is on the right.

## From Meyerland, heading north

- 1. Head north on I-610 N. and take exit 10 toward Woodway Drive/Memorial Drive.
- 2. Turn left onto Woodway Drive.
- 3. Follow for 2.8 miles.
- 4. Kelsey-Seybold Clinic Tanglewood is on the left.