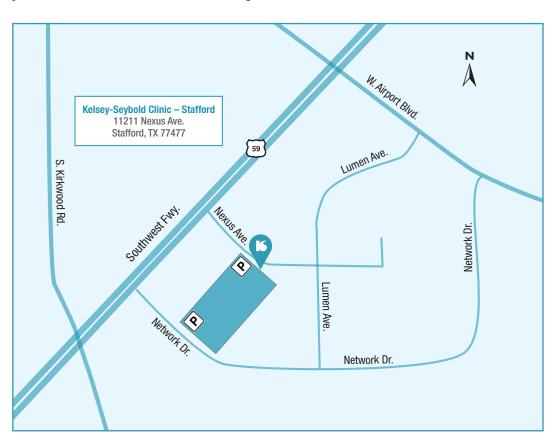

## **Stafford Clinic**

11211 Nexus Ave. • Stafford, TX 77477 713-442-8000

## From Downtown via I-69

- 1. Take I-69 S and exit 114 toward W. Airport Boulevard/Kirkwood Road.
- 2. Merge onto U.S. 59 Frontage Road.
- 3. Make a U-turn at S. Kirkwood Road and turn right onto Nexus Avenue.
- 4. Kelsey-Seybold Clinic Stafford will be on the right.

## From Stafford via Highway 90

- 1. Take U.S. 90 ALT West/North Main Street and exit S. Kirkwood Road/Dulles Avenue.
- 2. Turn right onto S. Kirkwood Road.
- 3. Turn right onto U.S. 59 Frontage Road and another right onto Nexus Avenue.
- 4. Kelsey-Seybold Clinic Stafford will be on the right.

## From Sugar Land via I-69

- 1. Take I-69 N and exit 113 toward Kirkwood Road/W. Airport Boulevard.
- 2. Merge onto U.S. 59 Frontage Road.
- 3. Cross S. Kirkwood Road and turn right onto Nexus Avenue.
- 4. Kelsey-Seybold Clinic Stafford will be on the right.