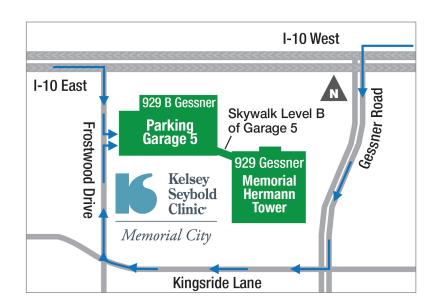

## **Parking and Driving Directions**

Memorial City Clinic 929 Gessner Road, Suite 1450 Houston, Texas 77024 713-442-5200

## From I-10 heading east from Katy to Downtown

- 1. Exit Gessner and stay in the far-right lane of the frontage road.
- 2. Before Gessner, turn right on Frostwood Drive.
- 3. Turn left into Parking Garage 5. Parking is free.
- 4. Take the Skywalk on Level B to the Memorial Hermann Tower at 929 Gessner and take the elevator or escalator down to the lobby.
- 5. At the far end of the lobby, take the elevator up to the 14th floor. **Kelsey-Seybold Clinic Memorial City** is in Suite 1450.

## From I-10 heading west from Downtown to Katy

- 1. Exit Gessner and turn left.
- 2. Turn right on Kingsride Lane.
- 3. Turn right on Frostwood Drive.
- 4. Turn right into Parking Garage 5. Parking is free.
- 5. Take the Skywalk on Level B to the Memorial Hermann Tower at 929 Gessner and take the elevator or escalator down to the lobby.
- 6. At the far end of the lobby, take the elevator up to the 14th floor. **Kelsey-Seybold Clinic Memorial City** is in Suite 1450.