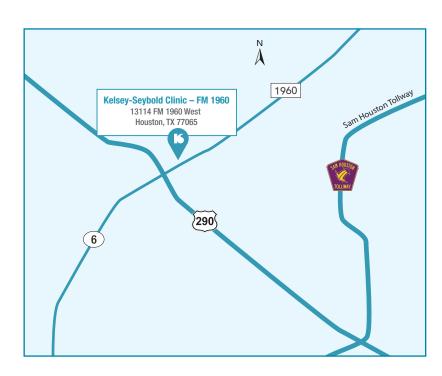

## FM 1960

13114 FM 1960 W., Suite 200 • Houston, TX 77065 713-442-8800

## From Cypress, heading southeast

- 1. Take US-290 E. and exit toward FM 1960 E./TX-6 S.
- 2. Merge onto US-290 Frontage Road.
- 3. Make a U-turn onto Highway 6 N.
- 4. Turn right onto Wortham Center Drive.
- 5. Turn right onto Wortham Boulevard.
- 6. Kelsey-Seybold Clinic FM 1960 is on the right.

## From Jersey Village, heading northwest

- 1. Take US-290 W. and exit toward TX-6 S./Farm to Market 1960 E.
- 2. Merge right onto US-290 Frontage Road.
- 3. Turn right onto Wortham Boulevard.
- 4. Kelsey-Seybold Clinic FM 1960 is on the left.

## From Katy, heading northeast

- 1. Take I-10 E. and take exit 753A toward Eldridge Parkway.
- 2. Merge onto I-10 Frontage Road E.
- 3. Turn left onto N. Eldridge Parkway.
- 4. Follow for 8.6 miles.
- 5. Turn left onto US-290 Frontage Road.
- 6. Turn right onto Wortham Boulevard.
- 7. Kelsey-Seybold Clinic FM 1960 is on the left.