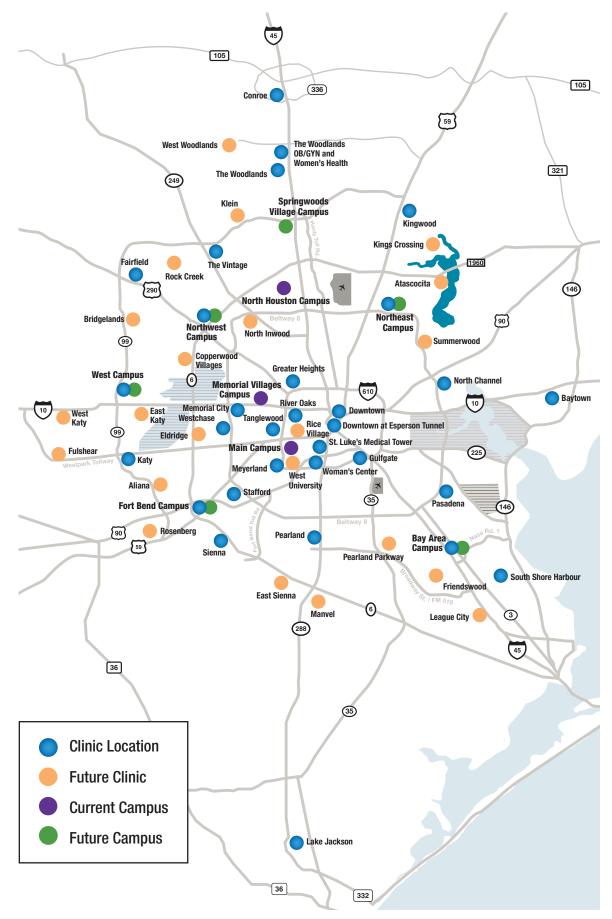

## Kelsey-Seybold Clinic: Current and Future Locations

## 2023 5 NEW Locations

- Springwoods Village Campus
- South Shore Harbour
- Virtual Care Center
  - (Downtown)
- West University
- Eldridge

## **2024** 16 NEW Locations

- Bay Area Campus Cancer Center
- Tanglewood (replacement)
- West Woodlands
- Sienna II
- Towne Lake
- Conroe (replacement)
- Aliana
- Atascocita
- Rosenberg
- Lake Jackson (replacement)
- Pearland Parkway Clinic
- Rice Village
- League City
- Klein
- West Katy
- Copperwood Villages

## 2025 9 NEW Locations

- Fulshear
- Rock Creek
- Bridgelands
- Kings Crossing
- North Inwood
- Manvel
- East Katy
- Friendswood
- Summerwood