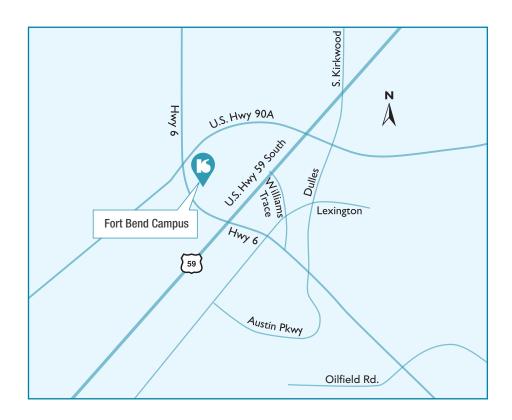

## **Fort Bend Campus**

11555 University Boulevard • Sugar Land, TX 77478 713-442-9100

## From the North (From Downtown)

- 1. Take U.S. 59 South toward S.H. 6.
- 2. Take Exit 109 and turn right onto S.H. 6.
- 3. Drive about one mile and turn right onto University Blvd.
- 4. **Kelsey-Seybold Clinic Fort Bend Campus** is located on the right, approximately a half block from Highway 6 directly across from Sam's Club, at 11555 University Boulevard.
- 5. Free parking is available in the surface lot, directly in front of Building A, as well as in the parking garage.

## From the South (From Rosenberg)

- 1. Take U.S. 59 North toward S.H. 6.
- 2. Take Exit 109 and turn left onto S.H. 6.
- 3. Drive about one mile and turn right onto University Blvd.
- 4. **Kelsey-Seybold Clinic Fort Bend Campus** is located on the right, approximately a half block from Highway directly across from Sam's Club, at 11555 University Blvd.
- 5. Free parking is available in the surface lot, directly in front of Building A, as well as in the parking garage.