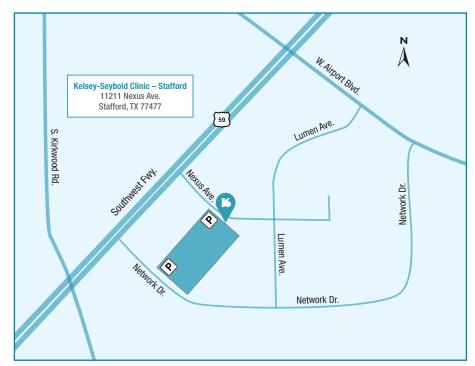

## Kelsey-Seybold Clinic – Stafford



ACCEPTING NEW PATIENTS and more than 50 HEALTH PLANS 24-Hour Appointment Scheduling: 713-442-0000 kelsey-seybold.com/stafford

# 

Kelsey-Seybold Clinic<sup>®</sup>

Stafford

## **Stafford Clinic** 11211 Nexus Ave. • Stafford, TX 77477 **713-442-8000**



# Doing MORE for Your Health in Stafford



1284213822



#### **Medical Specialties**

Chiropractic Medicine Endocrinology Family Medicine Internal Medicine Neurology OB/GYN Palliative Care Pediatrics Podiatry Pulmonary/Sleep Medicine Rheumatology Sports Medicine

#### Diagnostic and Ancillary Services

3D digital mammography Cardiology Lab DEXA Immunizations Laboratory Ultrasound X-ray

**Clinic Hours** Monday – Friday 8 a.m. to 5 p.m.

#### Lab Hours

Monday – Friday 7 a.m. to 5 p.m.

#### **Radiology Hours**

Monday – Friday 8 a.m.